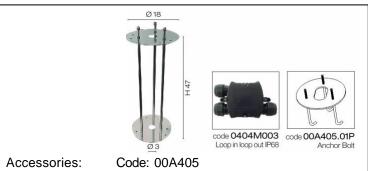

Transparent polycarbonate UV protection and silicon gasket

Screws in A2 stainless steel

Easy installation, electrification box IP68

Screws in A2 stainless steel