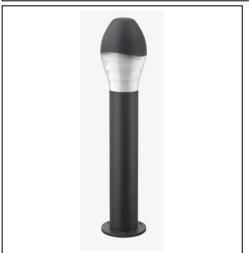

## Neway

Article 405.125 \_ 405K125

Product type bollard

Body material: Die-casting aluminium EN47100 and extruded aluminium AW 6060, prior the painting process, washed with stones. Painting made by polyester powder with high resistant against oxidation. Country collection finishing (K) aluminium tube plus a "wood that isn't wood" treatment. BASE IN HIGH RESISTANT ALLUMINIUM RAW MATERIAL.