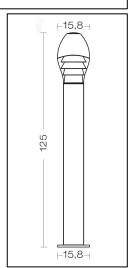

## Neway

Article 405.125 \_ 405K125

Product type bollard

Body material: Die-casting aluminium EN47100 and extruded aluminium AW 6060, prior the painting process, washed with stones. Painting made by polyester powder with high resistant against oxidation. Country collection finishing (K) aluminium tube plus a "wood that isn't wood" treatment. BASE IN HIGH RESISTANT ALLUMINIUM RAW MATERIAL.

Transparent polycarbonate UV protection and silicon gasket

Screws in A2 stainless steel

Easy installation, electrification box IP68

Screws in A2 stainless steel