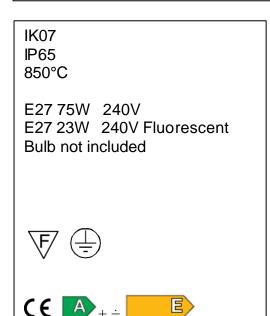

Transparent polycarbonate UV protection and silicon gasket

Screws in A2 stainless steel

Easy installation, electrification box IP68

Screws in A2 stainless steel