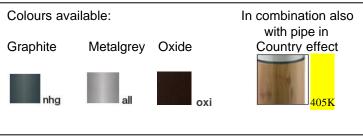

## Neway

Article 405.125 \_ 405K125

Product type bollard

Body material: Die-casting aluminium EN47100 and extruded aluminium AW 6060, prior the painting process, washed with stones. Painting made by polyester powder with high resistant against oxidation. Country collection finishing (K) aluminium tube plus a "wood that isn't wood" treatment. BASE IN HIGH RESISTANT ALLUMINIUM RAW MATERIAL.