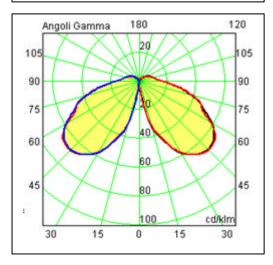

## Technical data sheet

All right reserved Landa illuminotecnica S.p.A. will reserve to change the specific note without any written notice.



## Neway

Article 405.125 \_ 405K125

Product type bollard

Body material: Die-casting aluminium EN47100 and extruded aluminium AW 6060, prior the painting process, washed with stones. Painting made by polyester powder with high resistant against oxidation. Country collection finishing (K) aluminium tube plus a "wood that isn't wood" treatment. BASE IN HIGH RESISTANT ALLUMINIUM RAW MATERIAL.

Transparent polycarbonate UV protection and silicon gasket

Screws in A2 stainless steel

Easy installation, electrification box IP68

Screws in A2 stainless steel